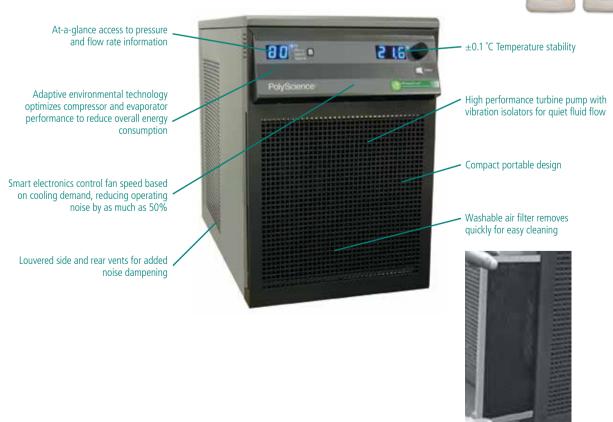

## PolyScience® WhisperCool™ Refrigerated Chiller

The PolyScience® WhisperCool® Refrigerated Chiller is designed to deliver quiet and reliable performance over a broad range of operating temperatures and conditions. Extremely dependable and energy efficient, it features a -10 to 40 °C operating temperature range, built-in process and equipment protection, and highly intuitive user interface. This chiller is designed for use on both ICP-OES and ICP-MS instruments.

## **Features and Benefits**

- 50% guieter operation than comparable models (62 dB\*)
- 2900 watts (9889 BTU/hour) cooling capacity
- Built-in temperature, pressure, and flow rate alarms
- \* WhisperCool® environmental control reduces operational noise (62 dB)

| Part No.                                  |                                 | N0772046                                                                         | N0772045                                                                         |
|-------------------------------------------|---------------------------------|----------------------------------------------------------------------------------|----------------------------------------------------------------------------------|
| Electrical Requirements                   |                                 | 208-230 V, 60 Hz, 12.2 A                                                         | 240 V, 50 Hz, 12.2 A                                                             |
| Operating Temperature<br>Range            |                                 | -10 to 40 °C                                                                     | -10 to 40 °C                                                                     |
| Temperature Stability                     |                                 | ±0.1 °C (±1.8 °F)                                                                | ±0.1 °C (±1.8 °F)                                                                |
| Cooling Capacity                          | at 20 °C<br>at 10 °C<br>at 0 °C | 2900 Watts (9889 BTU/hr)<br>1925 Watts (6574 BTU/hr)<br>1000 Watts (3410 BTU/hr) | 2650 Watts (9889 BTU/hr)<br>1900 Watts (6574 BTU/hr)<br>1200 Watts (3410 BTU/hr) |
| Compressor                                |                                 | 1.0 HP                                                                           | 1.0 HP                                                                           |
| Reservoir Capacity                        |                                 | 4.2 L                                                                            | 4.2 L                                                                            |
| Pump Type                                 |                                 | Turbine                                                                          | Turbine                                                                          |
| Maximum Pump Pressure                     |                                 | 90 PSI                                                                           | 83 PSI                                                                           |
| Maximum Pump Flow                         |                                 | 13.2 L/min                                                                       | 13.2 L/min                                                                       |
| Dimensions                                |                                 | 22 5/8 x 14 1/2 x 27 5/8 in. / 57.6 x 36.8 x 70.2 cm                             |                                                                                  |
| Shipping Weight                           |                                 | 189 lbs. / 85.7 kg                                                               |                                                                                  |
| Replacement Air Filter                    |                                 | <b>N0777095</b> (Air Filter with Frame, 13 x 14 in.)                             |                                                                                  |
| ICP Chiller Coolant Mix                   |                                 | N0776200 (Five Half-gallon bottles)                                              |                                                                                  |
| ICP-MS Chiller Coolant Mix                |                                 | WE016558 (1 L bottles) for ELAN/NexION                                           |                                                                                  |
| Stainless Steel Strainer for<br>Reservoir |                                 | N069                                                                             | 1907                                                                             |