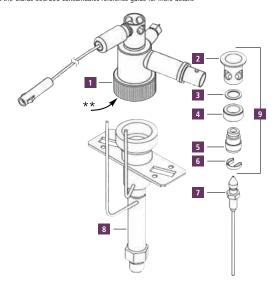

## **Auto-Ignite FID Replacement Parts\***

|   | Description                                                    | Part No.             |
|---|----------------------------------------------------------------|----------------------|
| 1 | Collector Head Assembly<br>Silicone Rubber O-Ring* (not shown) | N6100357<br>09902143 |
| 2 | Polarizer Nozzle                                               | N6103167             |
| 3 | Nozzle Insulator                                               | 09907827             |
| 4 | Nozzle Collector                                               | N6101085             |
| 5 | Body Assembly                                                  | N6103175             |
| 6 | FID Jet Contact/Spring                                         | N6001204             |
| 7 | Jet Assembly*                                                  | N6100361             |
| 8 | FID Body                                                       | N6100364             |
| 9 | Nozzle Assembly                                                | N6100430             |

<sup>\*</sup>Not compatible with the FID detector on the Clarus 690 and 590 GCs Refer to the Clarus 590/690 consumables reference quide for more details