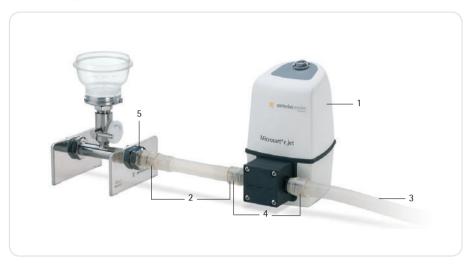

## Ordering Information

| Description                                                                                                                           | Order No. | No. in<br>Picture |
|---------------------------------------------------------------------------------------------------------------------------------------|-----------|-------------------|
| Microsart <sup>®</sup> e.jet Transfer Pump with Quick Connection,<br>without tubings, inlet and outlet hose nipples for DN 10 tubings | 166MP-4   | 1                 |

## Accessories

| Description                                                                                                                                                                                                                 | Order No. | No. in<br>Picture |
|-----------------------------------------------------------------------------------------------------------------------------------------------------------------------------------------------------------------------------|-----------|-------------------|
| Tubing with Quick Connection Coupling (PSU), silicone,<br>20 cm, for vacuum-sided connection, inner diameter DN 10,<br>outer diameter DN 20, wall thickness 5 mm (when ordering,<br>please state length required in meters) | 1ZA0006   | 2                 |
| Silicone tubing with Quick Connection Coupling, 1 m, vacuum sided                                                                                                                                                           | 1ZAS0016  |                   |
| Silicone tubing, 1 m, for pressure-sided connection, inner diameter DN 10, outer diameter DN 14, wall thickness 2 mm                                                                                                        | 1ZAS0007  | 3                 |
| Silicone tubing pressure-sided, 2 m                                                                                                                                                                                         | 1ZAS0019  |                   |
| Silicone tubing pressure-sided, 10 m                                                                                                                                                                                        | 1ZAS0020  |                   |
| Foot switch for Microsart <sup>®</sup> e.jet Transfer Pump                                                                                                                                                                  | 1ZE0053   |                   |

## **Replacement Parts**

| Description                                                                                              | Order No. | No. in<br>Picture |
|----------------------------------------------------------------------------------------------------------|-----------|-------------------|
| Pump head complete for 166MP-3 and 166MP-4                                                               | 1EP0003   |                   |
| Power supply complete for 166MP-3 and 166MP-4                                                            | 1EE0012   |                   |
| Threaded Fittings                                                                                        |           |                   |
| Quick Connection set, 2 Nipples (POM) on R3/8" male<br>thread and 2 Couplings (PSU) on DN 10 hose nipple | 1EAS0027  | 4                 |
| Quick Connection Nipple, stainless-steel                                                                 | 1EAS0026  | 5                 |
| DN 10 hose nipple on R3/8" male thread                                                                   | 1EAF0020  |                   |