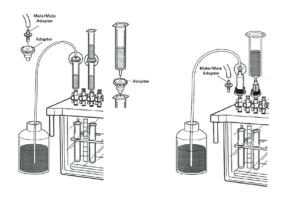

## Accessories for Extraction Columns and Cartridges

| Description                                                          | Qty.   | P/N       |
|----------------------------------------------------------------------|--------|-----------|
| Holder Kit for 2.1 × 20 mm Cartridge Column                          | 1/pk   | 186000262 |
| Holder Kit for $3.9 \times 20$ mm Cartridge Column                   | 1/pk   | WAT046910 |
| Extraction Column Connector                                          | 1/pk   | WAT082745 |
| Inline Pre-column Filter Kit                                         | 1/pk   | WAT084560 |
| Replacement Filters                                                  | 5/pk   | WAT005139 |
| Vacuum Pump (115 V, 60 Hz)                                           | _      | 725000417 |
| Vacuum Pump (240 V, 50 Hz)                                           | -      | 725000604 |
| Reservoir, 30 cc (for Plus, Light, and Vac Cartridges)               | 48/pk  | WAT011390 |
| Reservoir, 60 cc (for Plus, Light, and Vac Cartridges)               | 12/pk  | 186005587 |
| Adapter, Male-male Luer (for Classic Cartridges)                     | 100/pk | WAT024310 |
| Adapter (to attach reservoir to 1, 3, and 6 cc Vac Cartridges)       | 12/pk  | WAT054260 |
| Adapter (to attach reservoir to 12, 20, and 35 cc<br>Vac Cartridges) | 10/pk  | WAT048160 |
| 2 mL Vial Rack for Manifold                                          | _      | 186005234 |