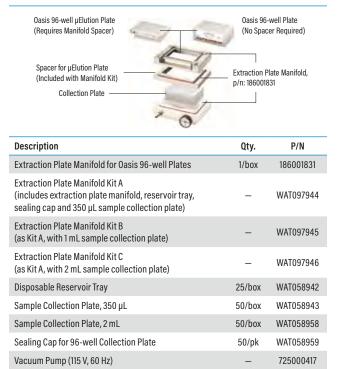

# Ordering Information

Spare Parts for the Waters Extraction Manifolds

| Description                                                                                                       | Qty.   | P/N       |
|-------------------------------------------------------------------------------------------------------------------|--------|-----------|
| Needle Valves (required when using silica-based SPE cartridges) (not required for use with extraction cartridges) | 20/pk  | WAT200685 |
| Needle Tips                                                                                                       | 20/pk  | WAT200691 |
| Cover, 20 Position without Gauge Assembly                                                                         | -      | WAT200686 |
| Gauge Assembly, Vacuum                                                                                            | -      | WAT200687 |
| Reservoir, Glass with Outlet Valve                                                                                | -      | WAT200688 |
| Outlet Valve Kit                                                                                                  | -      | WAT200689 |
| Gasket for Cover                                                                                                  | -      | WAT200690 |
| Ejector Tool                                                                                                      | -      | WAT058839 |
| Luer Plugs                                                                                                        | 25/pk  | WAT058851 |
| Rubber Ball Ring (for vacuum gauge assembly)                                                                      | -      | WAT058840 |
| Reversible Vial Rack for 1 mL or 4 mL Autosampler Vials                                                           | -      | WAT058871 |
| 2 mL Vial Rack for Manifold                                                                                       | -      | 186005234 |
| 13 × 75 mm Test Tube Rack                                                                                         | -      | WAT200678 |
| 13 × 100 mm Test Tube Rack                                                                                        | -      | WAT200679 |
| 16 × 75 mm Test Tube Rack                                                                                         | -      | WAT200680 |
| 16 × 100 mm Test Tube Rack                                                                                        | -      | WAT200681 |
| Reservoir, 30 cc (for Plus, Light, Vac, and Classic Cartridges)                                                   | 48/pk  | WAT011390 |
| Reservoir, 60 cc (for Plus, Light, and Vac Cartridges)                                                            | 12/pk  | 186005587 |
| Adapter, Male-male Luer (for Classic Cartridges)                                                                  | 100/pk | WAT024310 |
| Adapter (to attach reservoir to 1, 3, and 6 cc Vac Cartridges)                                                    | 12/pk  | WAT054260 |
| Adapter (to attach reservoir to 12, 20, and 35 cc<br>Vac Cartridges)                                              | 10/pk  | WAT048160 |
| Vacuum Pump (110 V, 60 Hz)                                                                                        | -      | 725000417 |
| Vacuum Pump (220 V, 50 Hz)                                                                                        | -      | 725000604 |

### Manifold and Accessories for Extraction Plate

Vacuum Pump (240 V, 50 Hz)

(Kit includes: 2 foam top gaskets, 2 orange 0-rings)

Vacuum Box Gasket Kit

725000604

186003522

\_