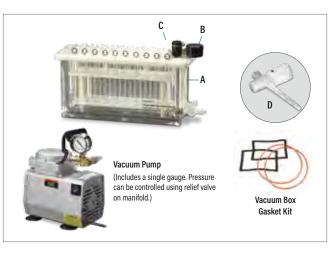

### Waters Vacuum Manifold for Use with SPE Cartridges

The vacuum manifold has the capacity to process up to twenty samples simultaneously. The extraction manifold has enhanced features designed for use with conventional silica-based, SPE cartridges as well as modifications that allow you to take full advantage of the unique performance characteristics of our Oasis Extraction Cartridges.

## This manifold offers:

A. Precision-machined Delrin cover with alignment posts for quick and easy alignment with test tube rack.

- B. Vacuum gauge placement on cover, not in fluid path, allows for quick and easy waste removal at bottom by vacuum.
- C. Enhanced vacuum control valve designed for use with Waters Oasis Extraction Cartridges, allows for a quick and momentary rise in vacuum above the frit bubble point at the touch of a finger.
- D. High purity polypropylene needle valves and needle tips with minimum dead volume (opening and closing the valves is required to prevent silica-based SPE cartridges from drying out).

### Manifold and Accessories for Extraction Plate

Vacuum Pump (240 V, 50 Hz)

(Kit includes: 2 foam top gaskets, 2 orange 0-rings)

Vacuum Box Gasket Kit

725000604

186003522

\_