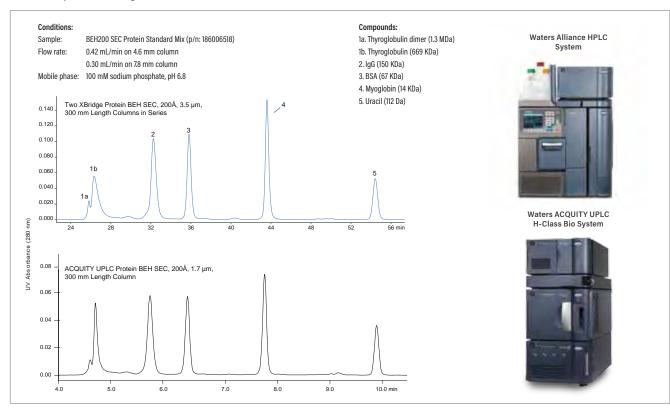

## Scalable Separations Using UPLC- vs. HPLC-Based SEC Columns

Comparison of separations of Waters BEH200 SEC Protein Standard Mix (p/n: 186006518) on two XBridge Protein BEH SEC, 200Å, 3.5 µm HPLC Columns (300 mm length × 7.8 mm l.D.) run in series using an Alliance HPLC System (top panel) and on an ACQUITY UPLC Protein BEH SEC, 200Å, 1.7 µm Column (300 mm length × 4.6 mm l.D.) using an ACQUITY UPLC H-Class Bio System (bottom panel). The flow rates were scaled, on the basis of particle diameter and column l.D., to 0.42 mL/min for the two HPLC columns run in series, and 0.3 mL/min for the UPLC column. Sample loads were also adjusted, for column volume.